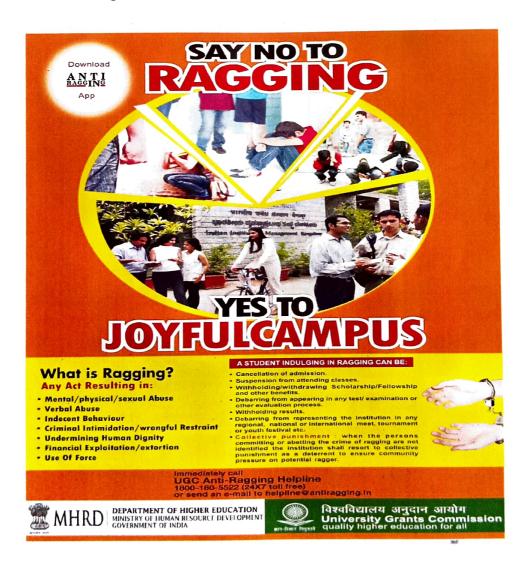

## Anti - Ragging Activity Report 2021-22

Anti - ragging board displays in the campus to know the information about antiragging among the students. Throughout this, the students acquire the knowledge of what is anti - ragging? its effects, punishment and anti - ragging helpline number. The students instruct to fill the anti - ragging form and delivers the information of anti - ragging. Therefore, the institution tries to make awareness among the students about 'there is no ragging in the campus'.